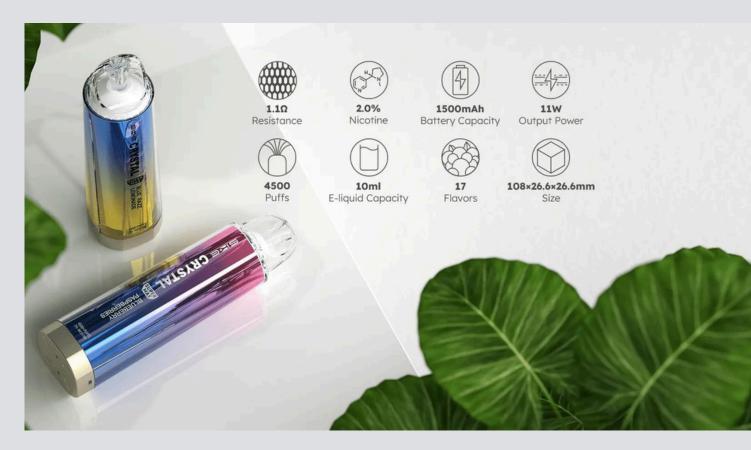

## INTRODUCTION

SKE Crystal Super Max Disposable continues the Crystal Series shell, which houses a 1500mAh battery and pre-filled e-liquid. It contains a mesh coil inside so that MTL vaping is always available; when you want to try it, simply take a tiny puff to activate the device.

#### WHY SKE CRYSTAL SUPER MAX

The SKE Crystal Super Max 4500 Puffs Disposable Vape stands out on the market for a number of convincing reasons. First and foremost, it provides unrivaled longevity. With 4500 Puffs per device, This long-lasting nature is enhanced by a high-capacity inbuilt battery.

#### **FLAVORS** SKE CRYSTAL SUPER MAX

The SKE Crystal Super Max 4500 Puffs Disposable Vape comes with 15 different flavors. You can enjoy the best of your choice from the 15 options, make sure that its best flavors are blueberry and blue fusion.

# BATTERY & CAPACITY

The brand new SKE CRYSTAL SUPER MAX comes with 1500 mAH big battery with the E-Liquid capacity of 2ML