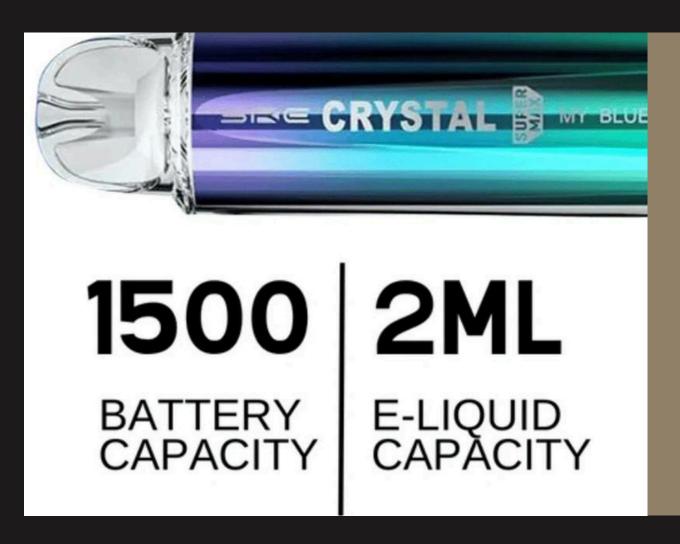

# BATTERY & CAPACITY

The brand new SKE CRYSTAL SUPER MAX comes with 1500 mAH big battery with the E-Liquid capacity of 2ML