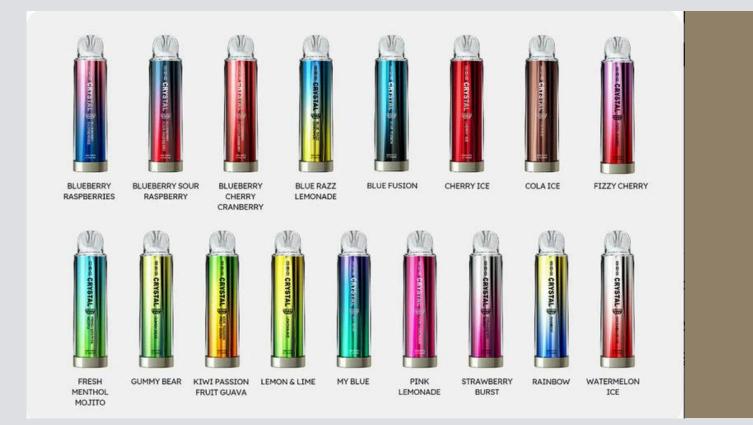

#### **FLAVORS** SKE CRYSTAL SUPER MAX

The SKE Crystal Super Max 4500 Puffs Disposable Vape comes with 15 different flavors. You can enjoy the best of your choice from the 15 options, make sure that its best flavors are blueberry and blue fusion.