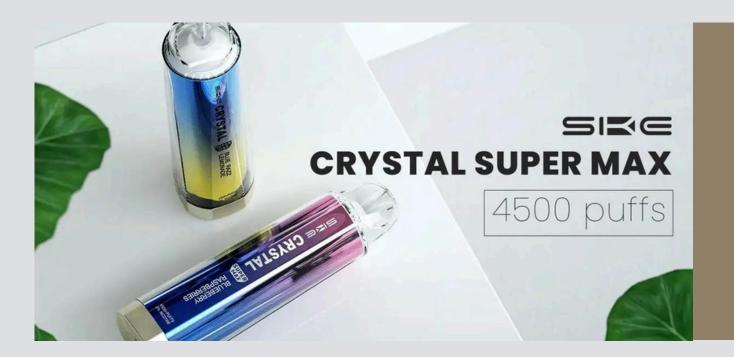

### **SKE CRYSTAL SUPER MAX 4500 PUFFS** DISPOSABLE VAPE

All you need to know about SKE RYSTAL SUPER MAX 4500

**BUY 4 FOR £36.00** 