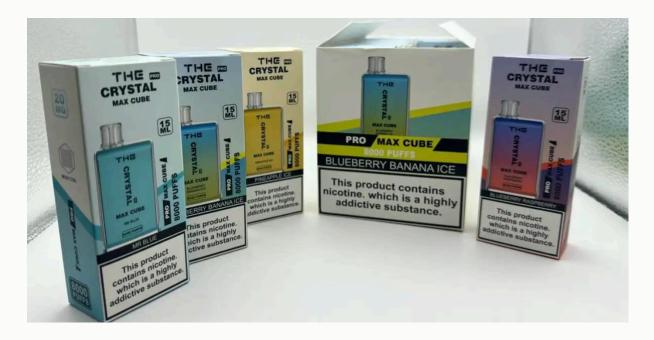

# Crystal Pro Max Cube 8000 Puffs

Introduction

The Crystal Pro Max Cube 8000 Disposable Vape has a remarkable 8000-puff capacity and provides a long-lasting vaping experience. It comes pre-filled with excellent e-liquid in a wide range of flavors to pick from. The device also has a robust 1400mAh battery, so you won't have to worry about running out of juice before you're done vaping.

## **Taste Selection:**

The Cube 8000's wide variety of flavors is one of its best qualities. Users can select from a variety of alternatives to suit their taste preferences, ranging from traditional tobacco to unusual fruit blends.