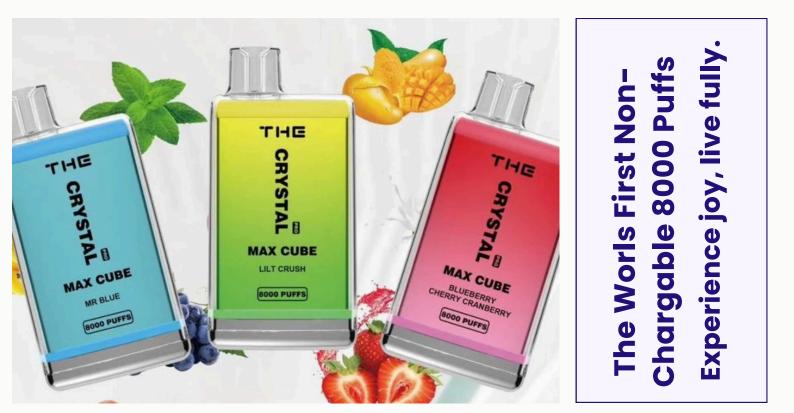

# Crystal Pro Max Cube 8000 Puffs

Introduction

The Crystal Pro Max Cube 8000 Disposable Vape has a remarkable 8000-puff capacity and provides a long-lasting vaping experience. It comes pre-filled with excellent e-liquid in a wide range of flavors to pick from. The device also has a robust 1400mAh battery, so you won't have to worry about running out of juice before you're done vaping.

## **Taste Selection:**

The Cube 8000's wide variety of flavors is one of its best qualities. Users can select from a variety of alternatives to suit their taste preferences, ranging from traditional tobacco to unusual fruit blends.