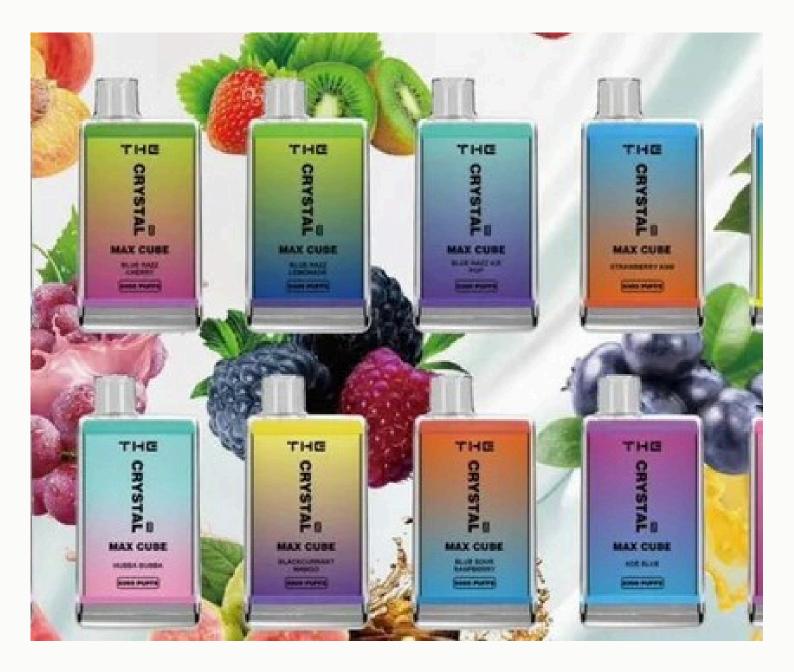

## **Taste Selection:**

The Cube 8000's wide variety of flavors is one of its best qualities. Users can select from a variety of alternatives to suit their taste preferences, ranging from traditional tobacco to unusual fruit blends.