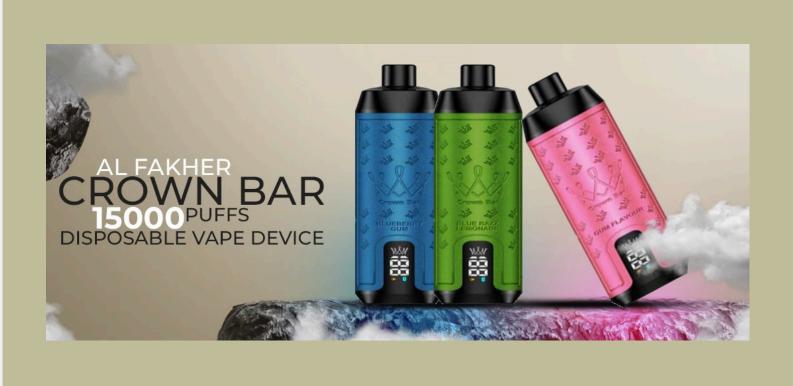

## Al Fakher

**Crown Bar 15000 Puffs** 

### Introduction:

Al Fakher Crown Bar 15000 puffs disposable vape pod device is a powerful, creatively formed device with a 600mAh USB-C rechargeable battery, 22mL of tasty ejuice, and a 15000 puff capacity. The Al Fakher Crown Bar 15000 Puffs is a newer version of their original 8000 Puffs Crown Bar. It has a sophisticated LED display that allows vapers to see both the e-liquid level and the battery life with every puff. The Crown Bar 15000 Puffs from Al Fakher creates large clouds, and the logo is embedded on the gadget, making it an attractive topic for social discussions. The Al Fakher Crown Bar 15000 puffs last for days and can be charged on the fly.

## 01 Variety of Flavors:

The Al Fakher Crown Bar 15000 Pro Max is more than just one flavor; it's a symphony of tastes ready to be discovered. Let's get into the palette of options: