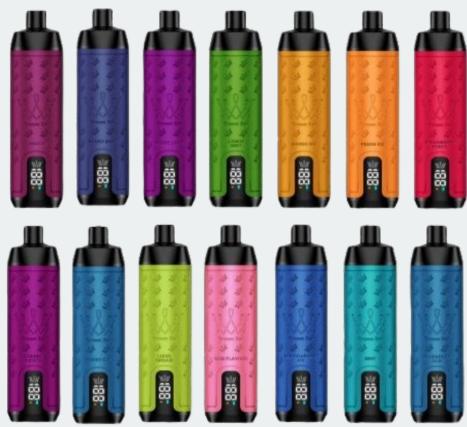

## 01 Variety of Flavors:

The Al Fakher Crown Bar 15000 Pro Max is more than just one flavor; it's a symphony of tastes ready to be discovered. Let's get into the palette of options: