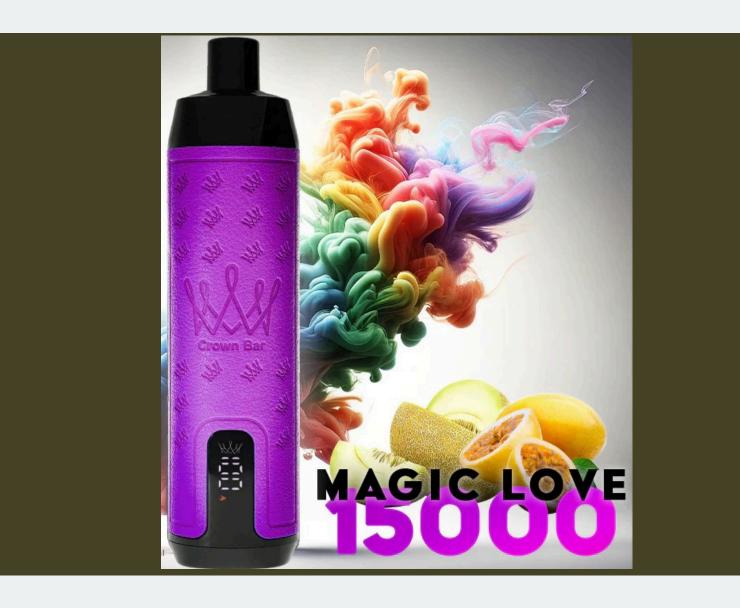

## Al Fakher

**Crown Bar 15000 Puffs** 

### Introduction:

Al Fakher Crown Bar 15000 puffs disposable vape pod device is a powerful, creatively formed device with a 600mAh USB-C rechargeable battery, 22mL of tasty ejuice, and a 15000 puff capacity. The Al Fakher Crown Bar 15000 Puffs is a newer version of their original 8000 Puffs Crown Bar. It has a sophisticated LED display that allows vapers to see both the e-liquid level and the battery life with every puff. The Crown Bar 15000 Puffs from Al Fakher creates large clouds, and the logo is embedded on the gadget, making it an attractive topic for social discussions. The Al Fakher Crown Bar 15000 puffs last for days and can be charged on the fly.